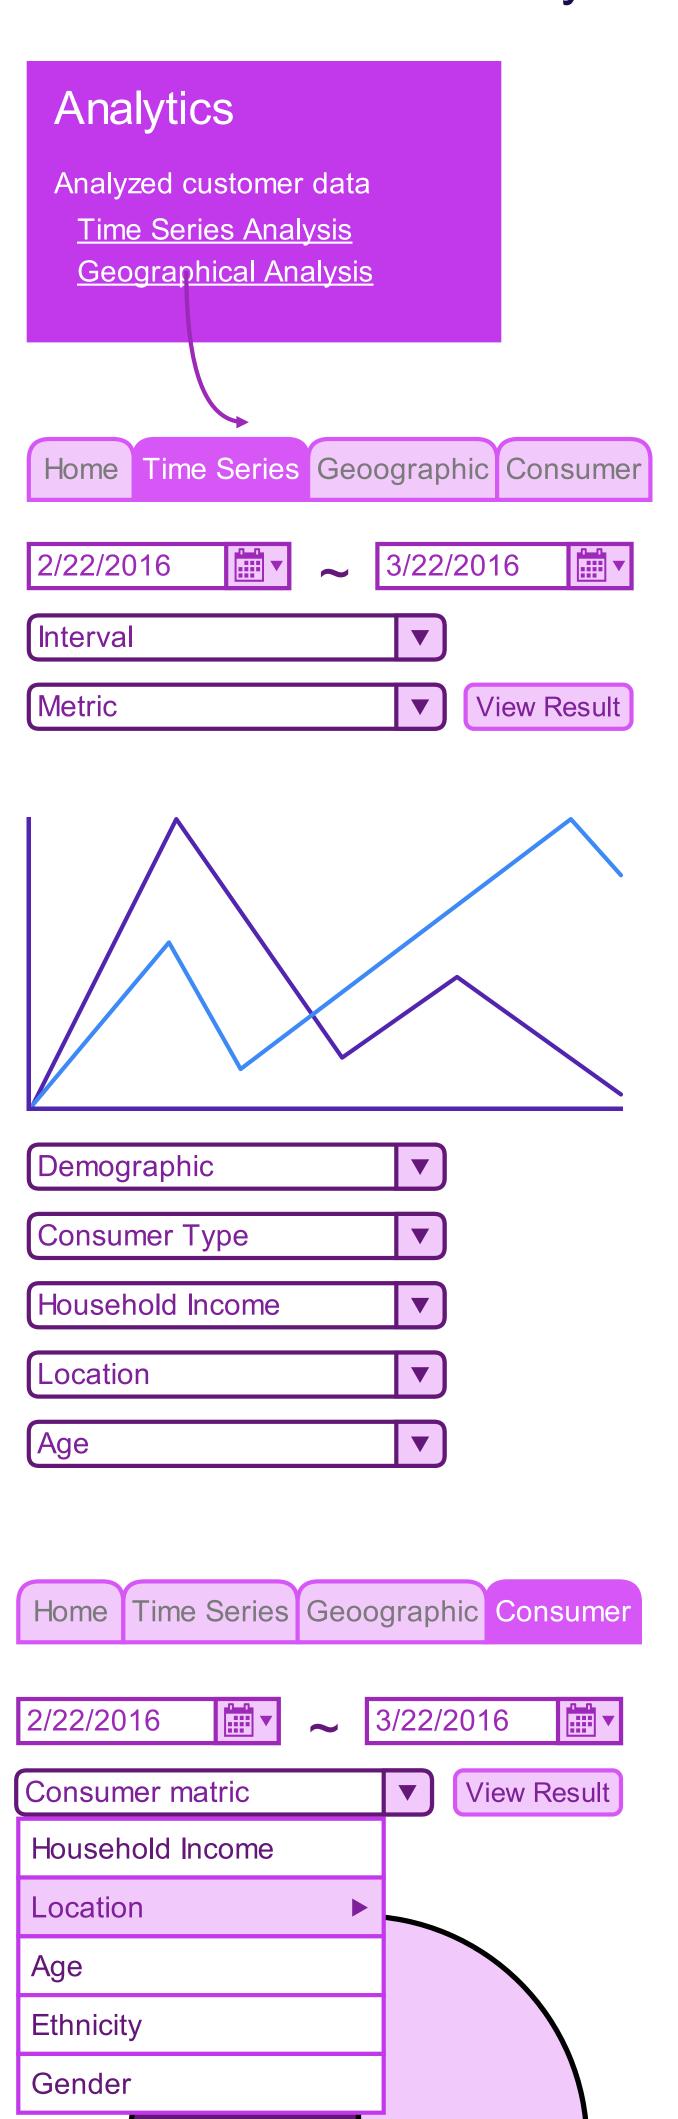

## Merchant Portal - Analytics

Created with Moqups (Free Version)

Upgrade your account to remove this banner

The analytics home page will have the 3 main graphs shows as an overview. Clicking on them will take the user to the specific page. Eg. The analytics landing will have a Time series, Geographic heat map and Pie chart for