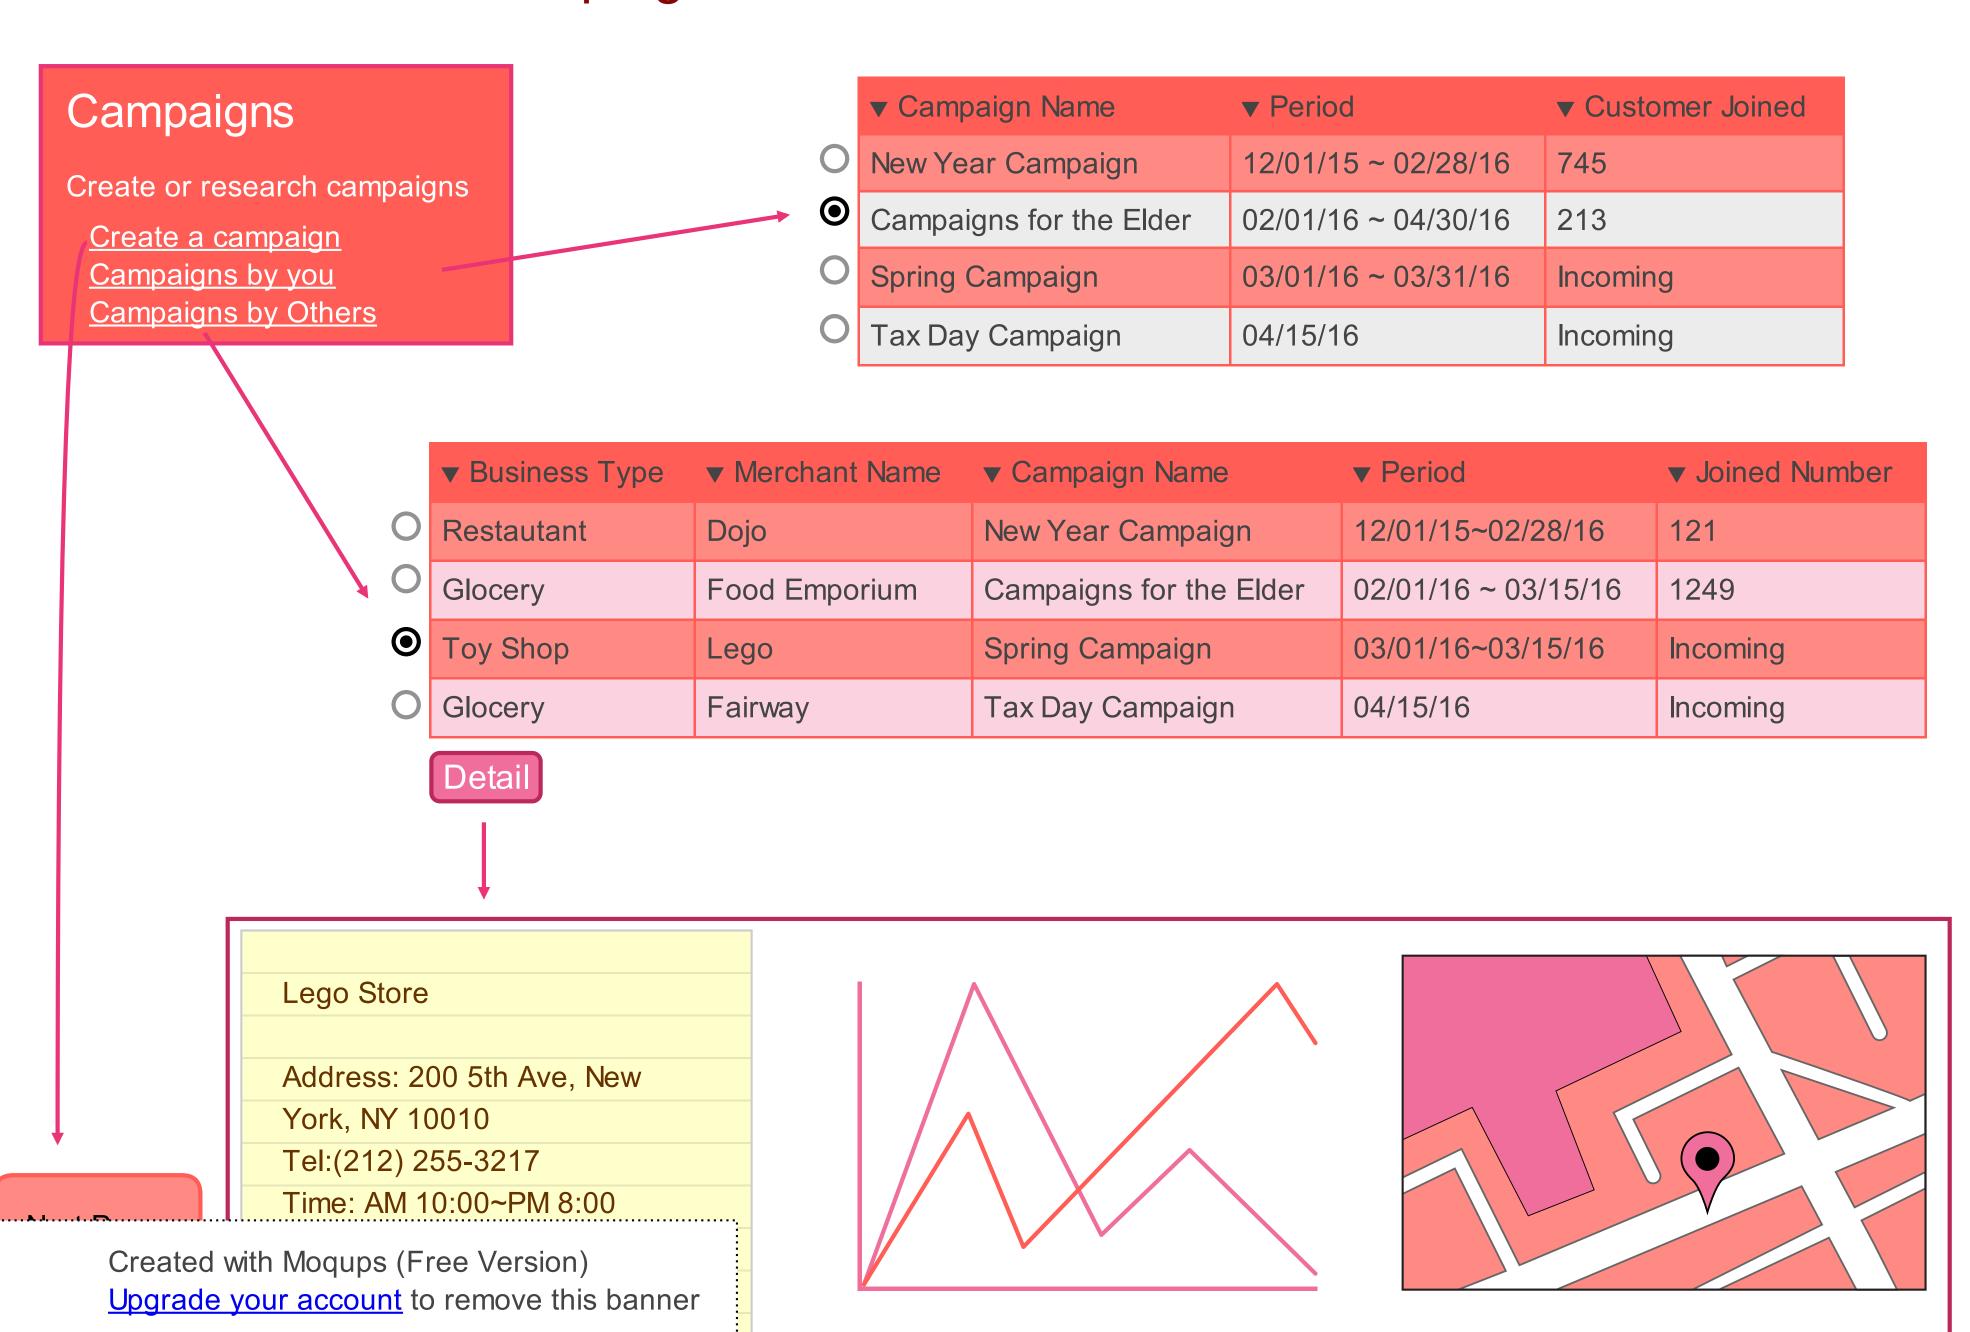

## Merchant Portal - Campaigns

clicking above links to individual pages

Created with Moqups (Free Version)

<u>Upgrade your account</u> to remove this banner