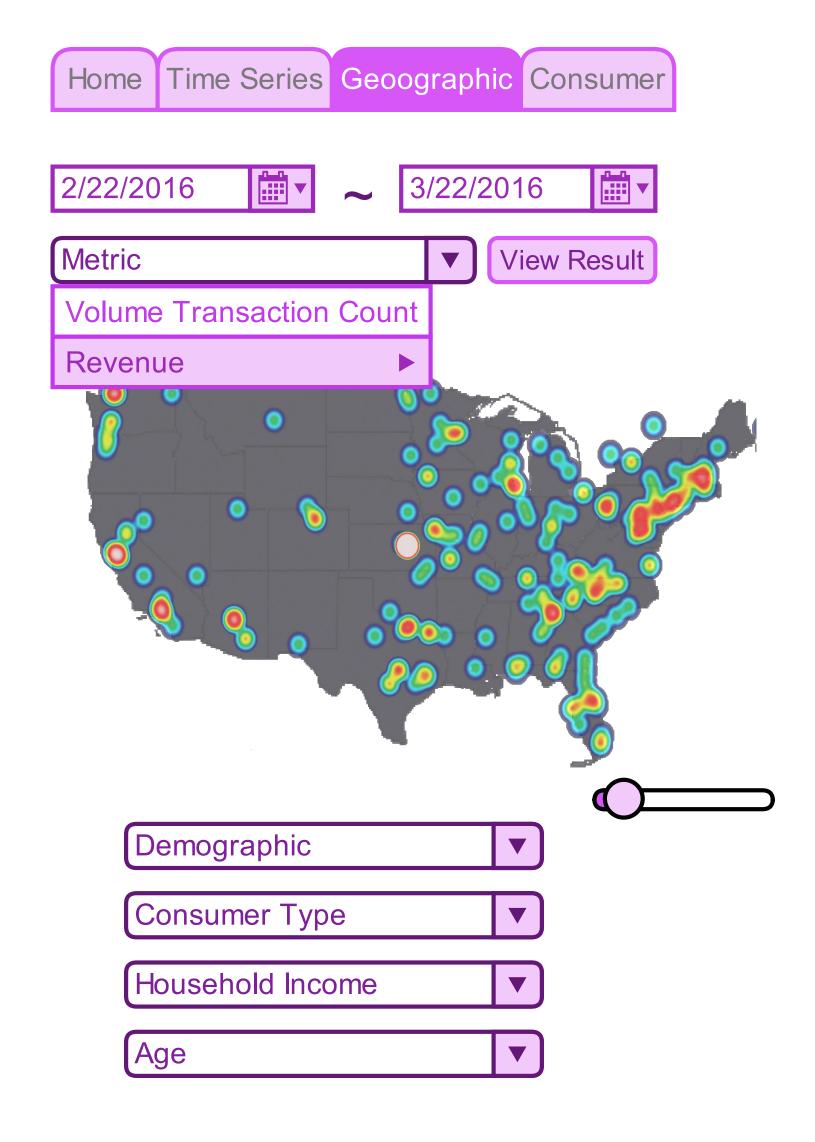

## Merchant Portal - Analytics

Created with Moqups (Free Version)

Upgrade your account to remove this banner

The analytics home page will have the 3 main graphs shows as an overview. Clicking on them will take the user to the specific page. Eg. The analytics landing will have a Time series, Geographic heat map and Pie chart for