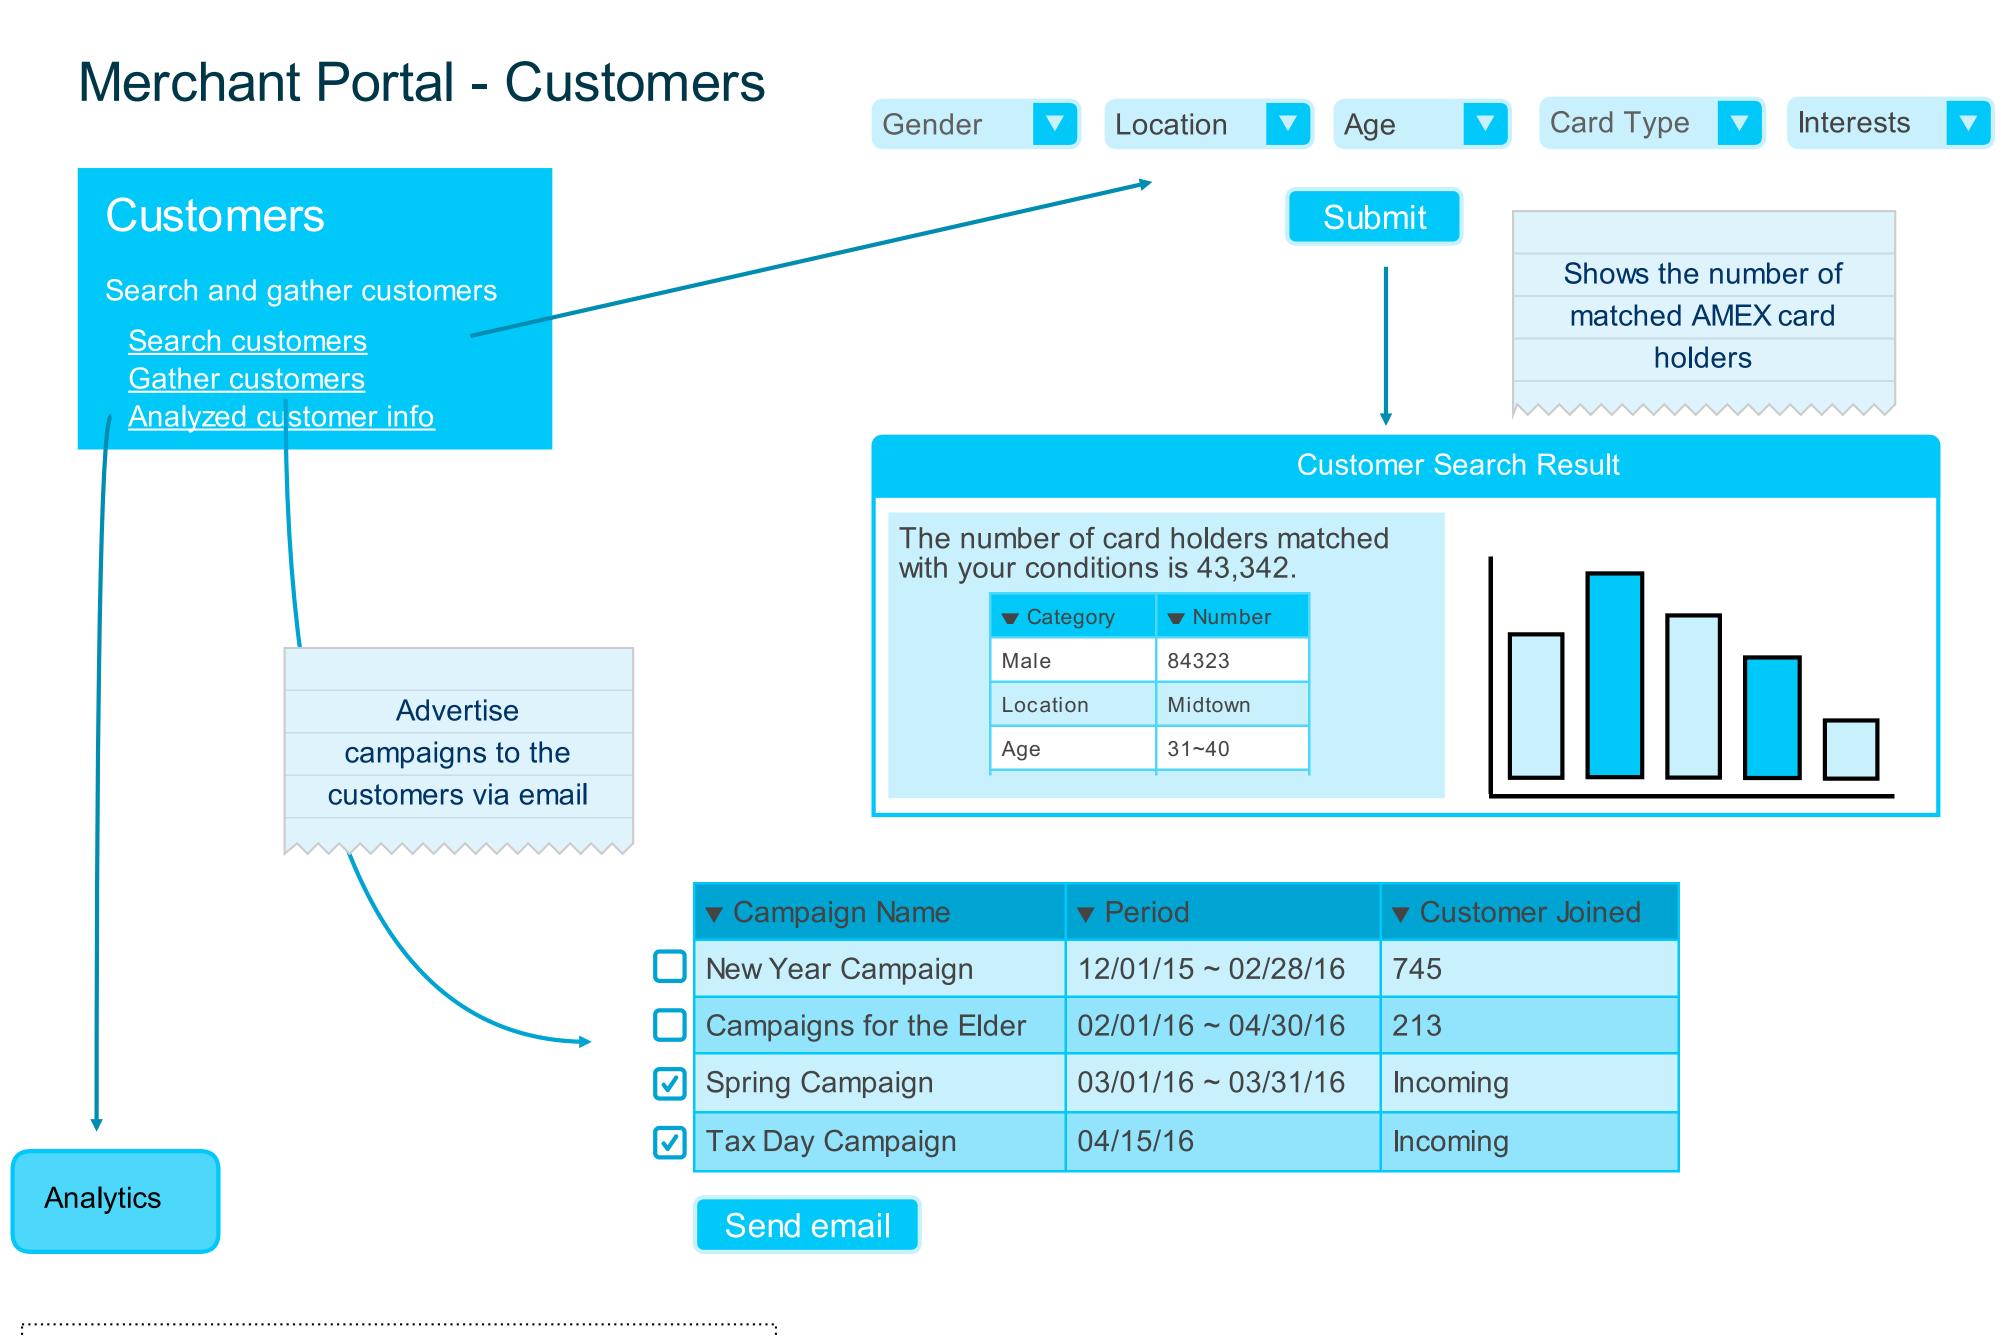

## Suggestd Campaigns

| ▼ Target Customers  | ▼ Campaign Name         | ▼ Valid Period      | ▼ Details        |
|---------------------|-------------------------|---------------------|------------------|
| Ages 31~40          | New Year Campaign       | 12/01/15~02/28/16   | buy 2 get 1 free |
| Incomes 70000~80000 | Campaigns for the Elder | 02/01/16 ~ 03/15/16 | 15% off          |
| Living in Manhattan | Spring Campaign         | 03/01/16~03/15/16   | Free appetizer   |
| Male                | Tax Day Campaign        | 04/15/16            | buy 2 get 1 free |

clicking above links to individual pages

Created with Moqups (Free Version)

<u>Upgrade your account</u> to remove this banner