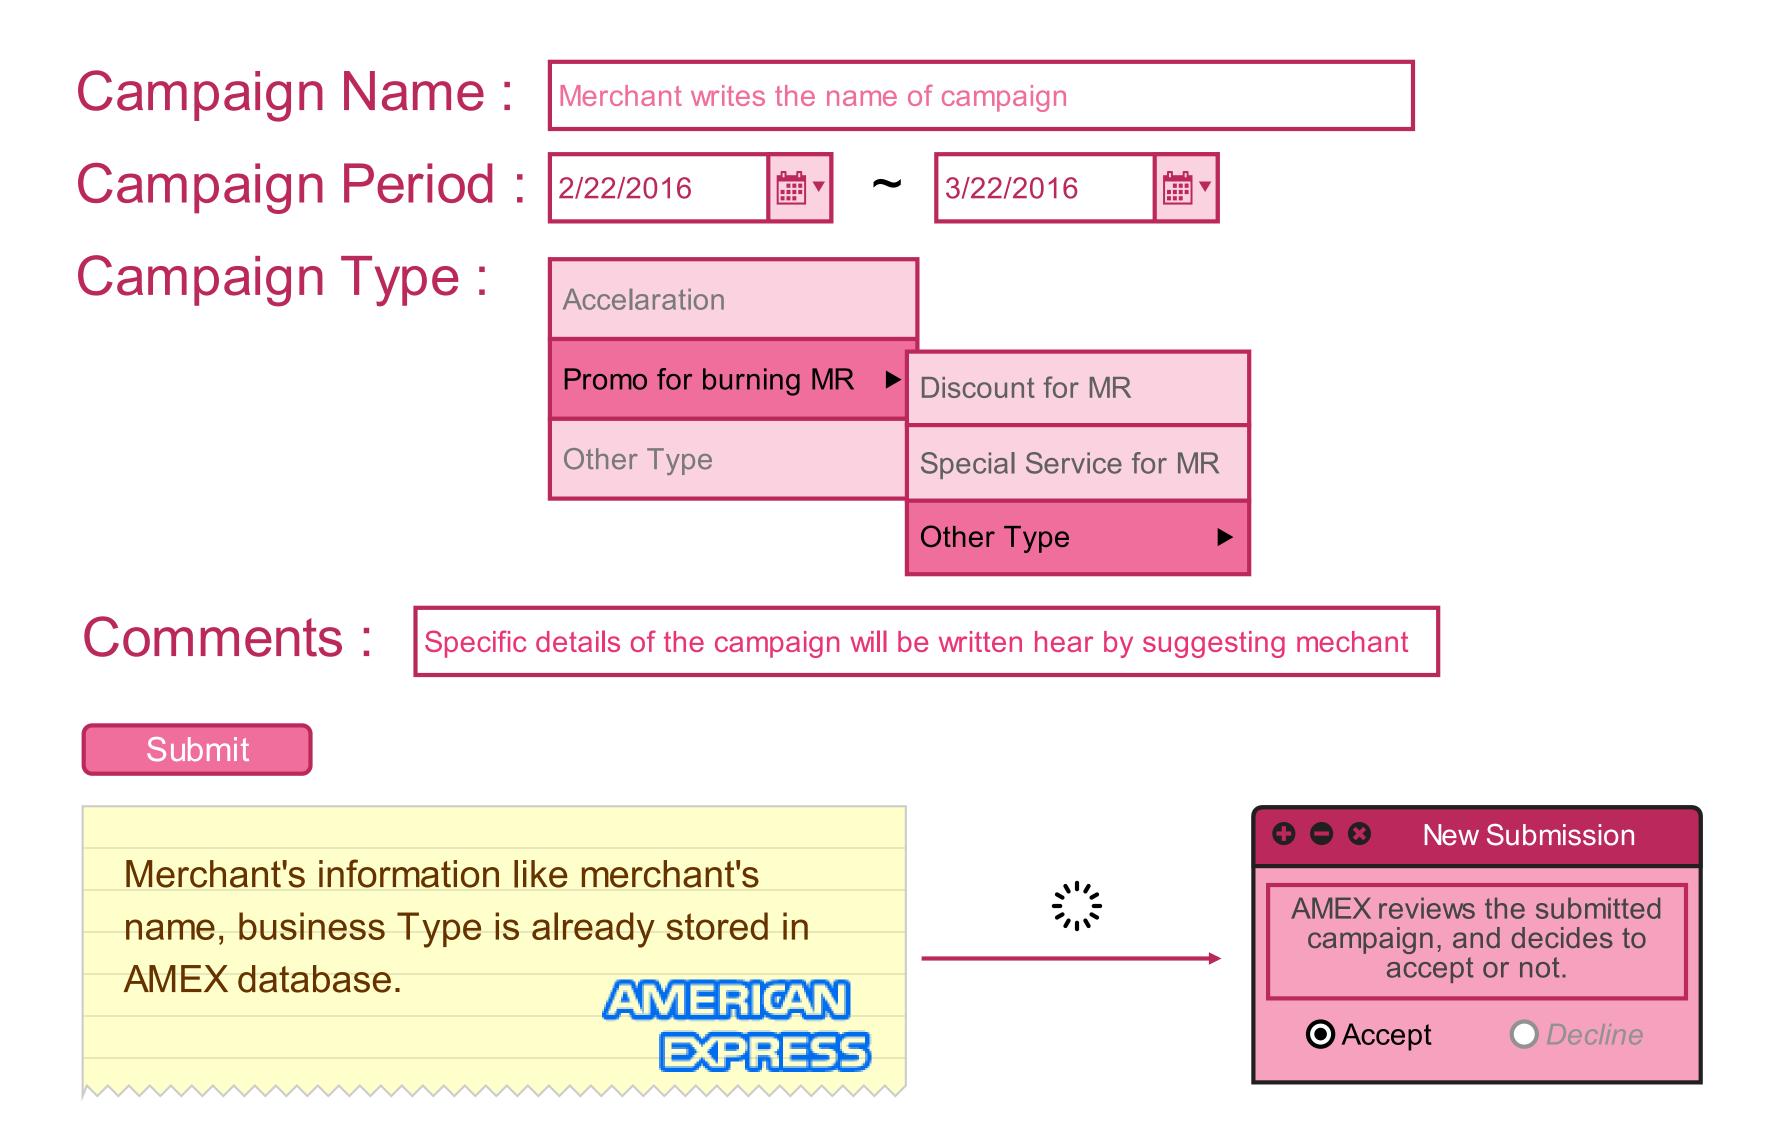

## Merchant Portal - Campaigns



## Merchant Portal - Campaign Creation



## Suggestd Campaigns

| ▼ Target Customers  | ▼ Campaign Name         | ▼ Valid Period      | ▼ Details        |
|---------------------|-------------------------|---------------------|------------------|
| Ages 31~40          | New Year Campaign       | 12/01/15~02/28/16   | buy 2 get 1 free |
| Incomes 70000~80000 | Campaigns for the Elder | 02/01/16 ~ 03/15/16 | 15% off          |
| Living in Manhattan | Spring Campaign         | 03/01/16~03/15/16   | Free appetizer   |
| Male                | Tax Day Campaign        | 04/15/16            | buy 2 get 1 free |

clicking above links to individual pages



Created with Moqups (Free Version)

<u>Upgrade your account</u> to remove this banner

## Merchant Portal - Analytics



Created with Moqups (Free Version)

Upgrade your account to rem